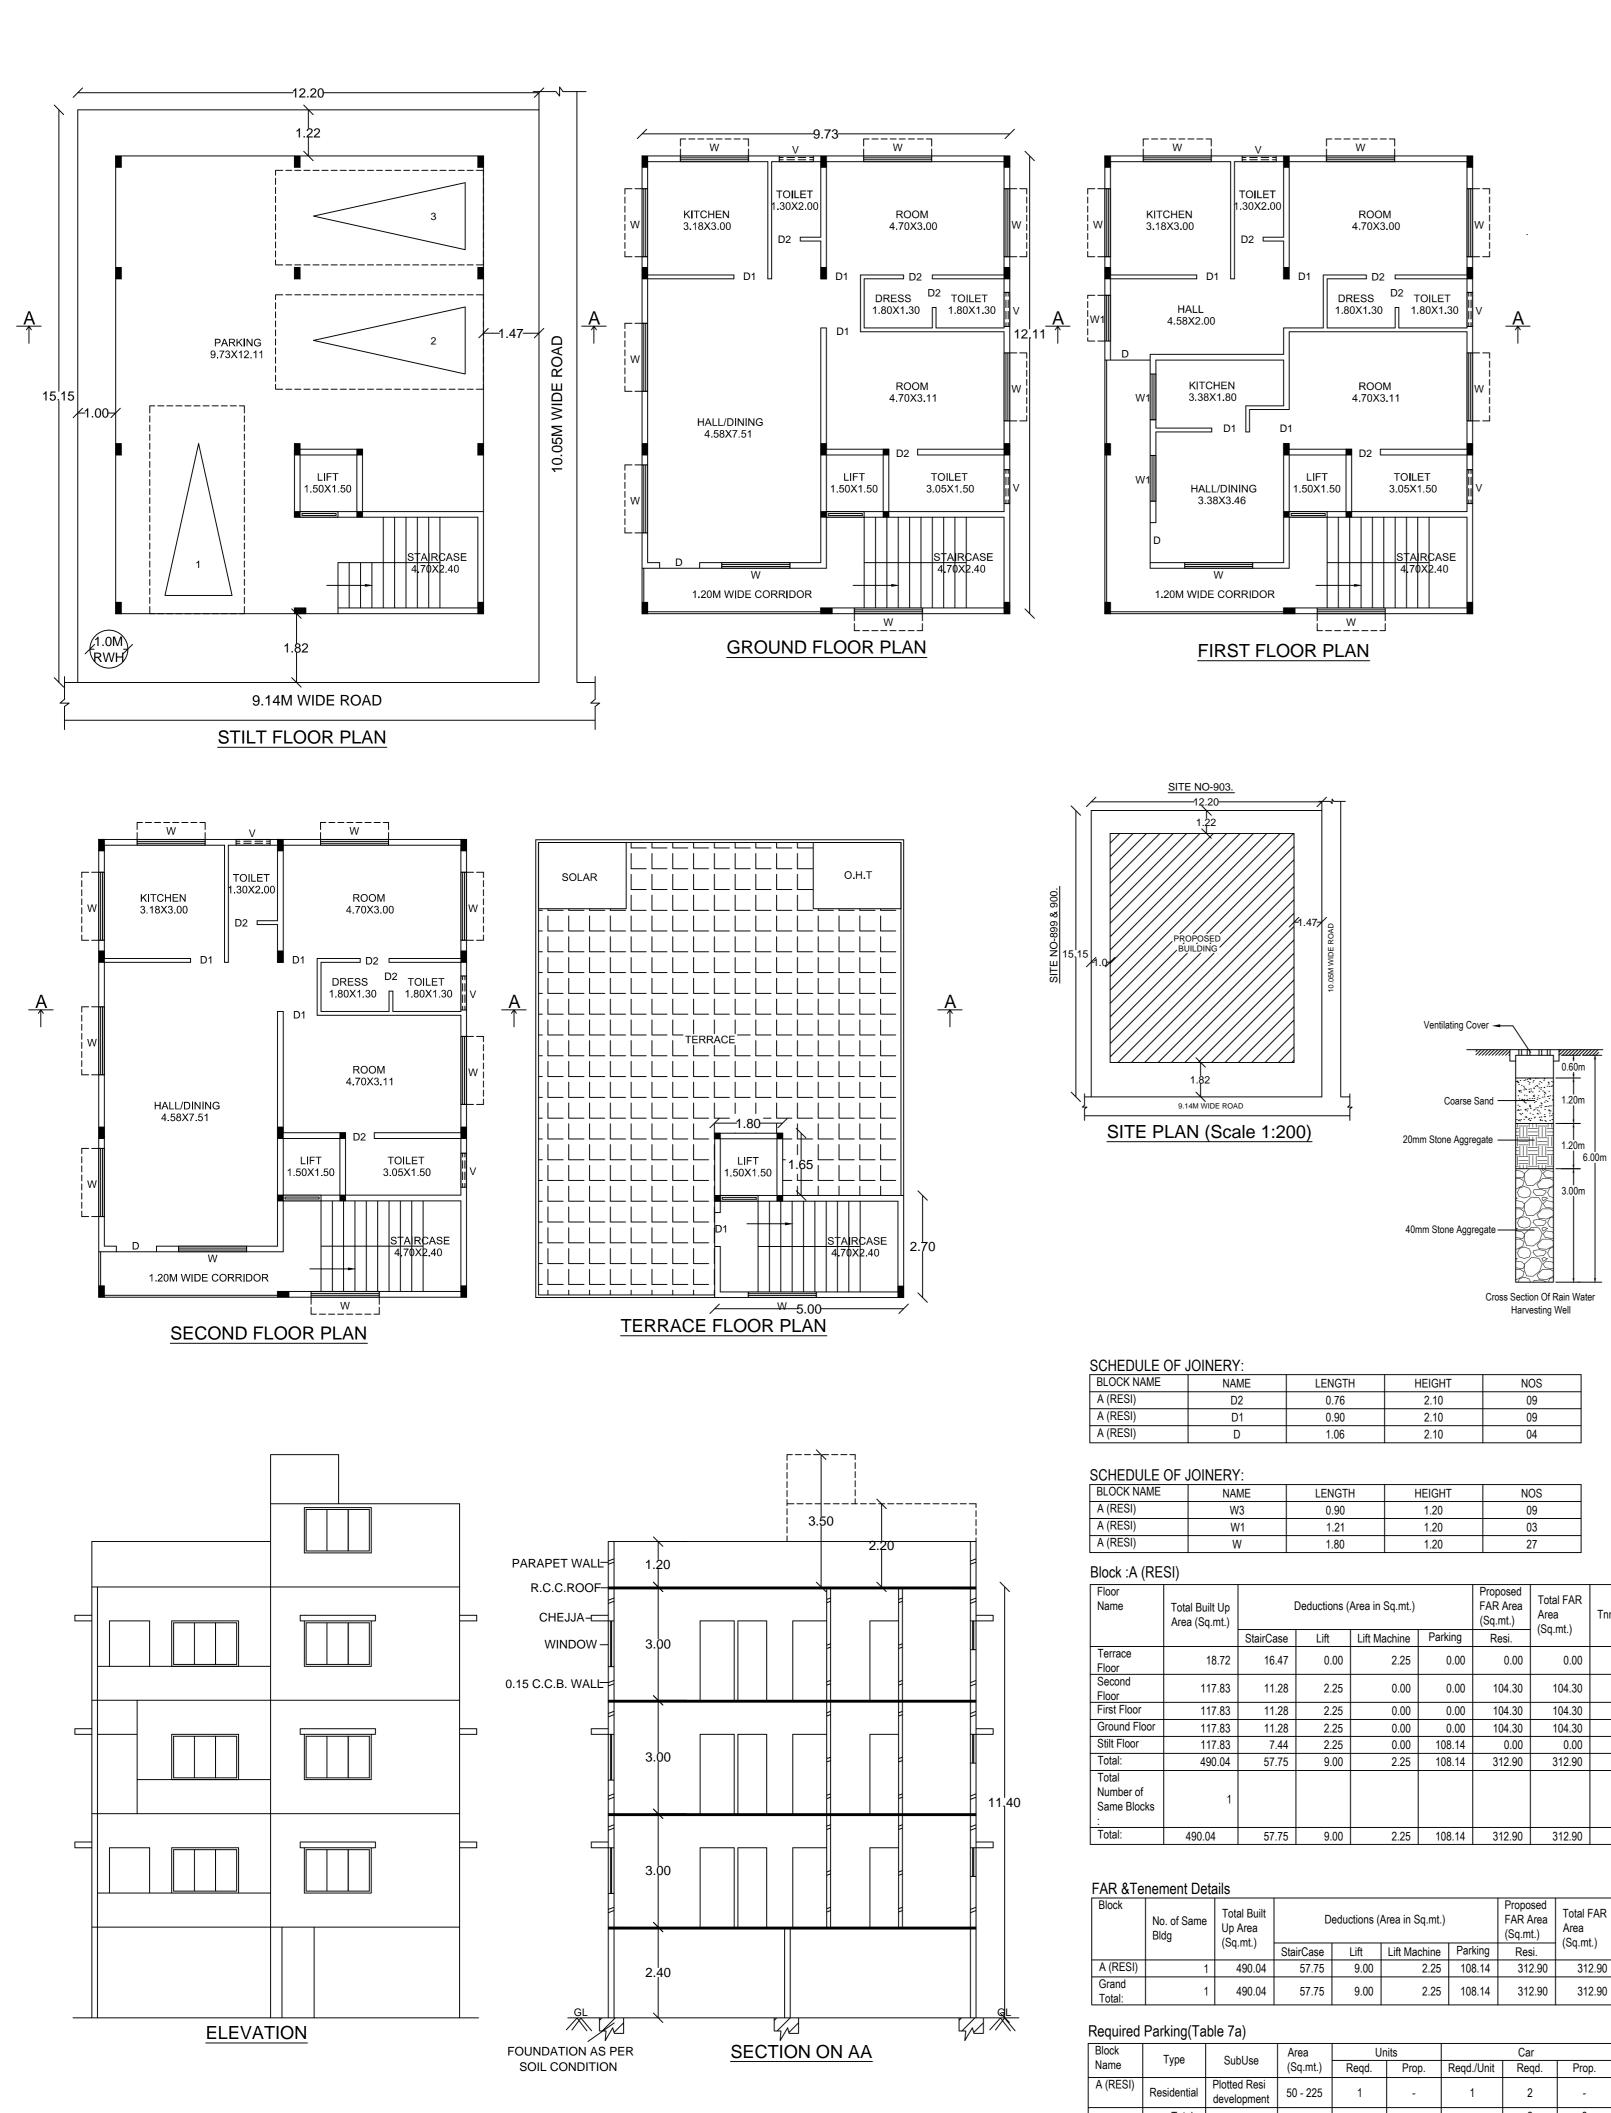

### 1.Registration of Applicant / Builder / Owner / Cont

in his site or work place who is no workers Welfare Board". Note :

| DOLL OF (        |      |        |        |     |  |  |
|------------------|------|--------|--------|-----|--|--|
| K NAME           | NAME | LENGTH | HEIGHT | NOS |  |  |
| SI)              | D2   | 0.76   | 2.10   | 09  |  |  |
| SI)              | D1   | 0.90   | 2.10   | 09  |  |  |
| SI)              | D    | 1.06   | 2.10   | 04  |  |  |
| DULE OF JOINERY: |      |        |        |     |  |  |

| K NAME | NAME | LENGTH | HEIGHT | NOS |  |  |  |  |
|--------|------|--------|--------|-----|--|--|--|--|
| SI)    | W3   | 0.90   | 1.20   | 09  |  |  |  |  |
| SI)    | W1   | 1.21   | 1.20   | 03  |  |  |  |  |
| SI)    | W    | 1.80   | 1.20   | 27  |  |  |  |  |
|        |      |        |        |     |  |  |  |  |

|                 | Total Built Up<br>Area (Sq.mt.) | I         | Deductions ( | Area in Sq.mt.) |         | Proposed<br>FAR Area<br>(Sq.mt.) | Total FAR<br>Area | Tnmt (No.) |
|-----------------|---------------------------------|-----------|--------------|-----------------|---------|----------------------------------|-------------------|------------|
|                 |                                 | StairCase | Lift         | Lift Machine    | Parking | Resi.                            | (Sq.mt.)          |            |
| e               | 18.72                           | 16.47     | 0.00         | 2.25            | 0.00    | 0.00                             | 0.00              | 00         |
| d               | 117.83                          | 11.28     | 2.25         | 0.00            | 0.00    | 104.30                           | 104.30            | 01         |
| loor            | 117.83                          | 11.28     | 2.25         | 0.00            | 0.00    | 104.30                           | 104.30            | 02         |
| d Floor         | 117.83                          | 11.28     | 2.25         | 0.00            | 0.00    | 104.30                           | 104.30            | 01         |
| oor             | 117.83                          | 7.44      | 2.25         | 0.00            | 108.14  | 0.00                             | 0.00              | 00         |
|                 | 490.04                          | 57.75     | 9.00         | 2.25            | 108.14  | 312.90                           | 312.90            | 04         |
| er of<br>Blocks | 1                               |           |              |                 |         |                                  |                   |            |
|                 | 490.04                          | 57.75     | 9.00         | 2.25            | 108.14  | 312.90                           | 312.90            | 04         |

|      | No. of Same<br>Bldg | Total Built<br>Up Area<br>(Sg.mt.) | D         | eductions ( | Area in Sq.mt.) |         | FAR Area<br>(Sq.mt.) | Total FAR<br>Area<br>(Sg.mt.) | Tnmt (No.) |
|------|---------------------|------------------------------------|-----------|-------------|-----------------|---------|----------------------|-------------------------------|------------|
|      |                     | (34.111.)                          | StairCase | Lift        | Lift Machine    | Parking | Resi.                | (34.111.)                     |            |
| ESI) | 1                   | 490.04                             | 57.75     | 9.00        | 2.25            | 108.14  | 312.90               | 312.90                        | 04         |
| 4    | 1                   | 490.04                             | 57.75     | 9.00        | 2.25            | 108.14  | 312.90               | 312.90                        | 4.00       |

|     | Туре        | SubUse                      | Area     | Ur    | iits  |            | Car   |       |
|-----|-------------|-----------------------------|----------|-------|-------|------------|-------|-------|
|     | туре        |                             | (Sq.mt.) | Reqd. | Prop. | Reqd./Unit | Reqd. | Prop. |
| SI) | Residential | Plotted Resi<br>development | 50 - 225 | 1     | -     | 1          | 2     | -     |
|     | Total :     |                             | -        | -     | -     | -          | 2     | 3     |
|     |             |                             |          |       |       |            |       |       |